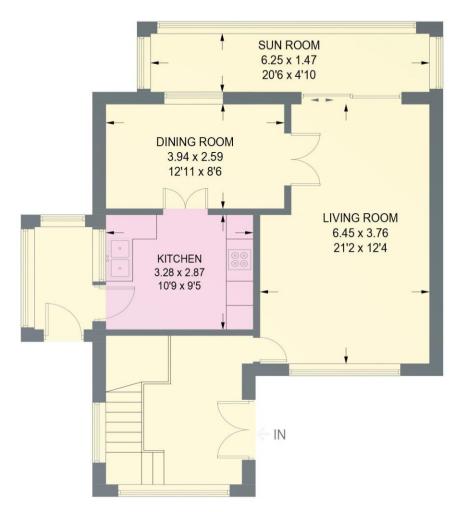

## 22 BENTLEY ROAD

APPROXIMATE GROSS INTERNAL AREA = 128.0 SQ M / 1377 SQ FT (EXCLUDING GARAGE)

LOWER GROUND FLOOR 56.7 SQ M / 610 SQ FT

GROUND FLOOR 71.3 SQ M / 767 SQ FT

**GARAGE** 

Illustration for identification purposes only, measurements are approximate, not to scale.