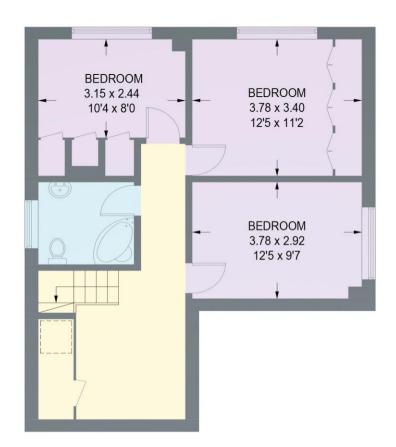

## 22 BENTLEY ROAD

APPROXIMATE GROSS INTERNAL AREA = 128.0 SQ M / 1377 SQ FT (EXCLUDING GARAGE)

LOWER GROUND FLOOR 56.7 SQ M / 610 SQ FT

GROUND FLOOR 71.3 SQ M / 767 SQ FT

**GARAGE** 

Illustration for identification purposes only, measurements are approximate, not to scale.