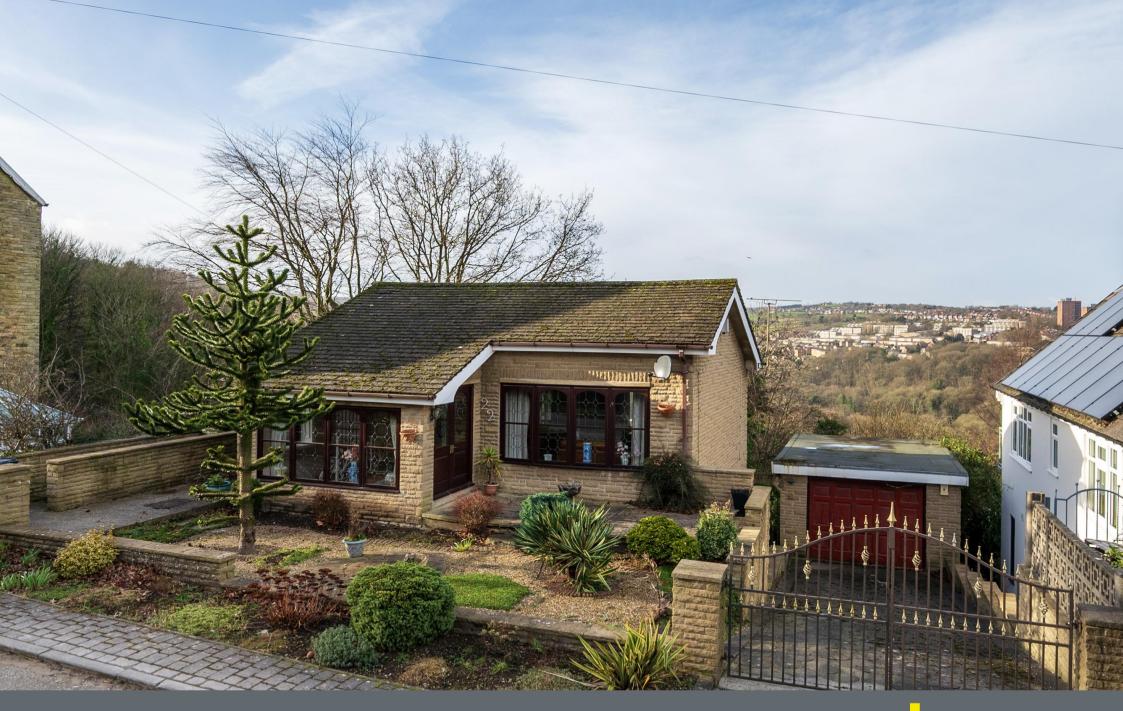

## 22 Bentley Road

Walkley • Sheffield • S6 5DZ

## Guide Price £400,000 to £425,000

Guide Price £400,000 to £425,000 A unique 3 double bedroom property commanding fabulous far reaching views located on a quiet no through road in Walkley, S6. Offering superb potential is a self-built family home, providing flexible accommodation, complemented by full length sun room taking full advantage of the views on offer. Benefits from gas central heating, double glazing and gated off street parking with garage. The property enters through a tiled porch to the side and inner door leading through to the kitchen. Fitted with an array wooden units and tiled splashback finished with tiled floor and pleasant woodland outlook. Integrated appliances include an oven, microwave, hob, overhead extractor and fridge. Through double glazed doors is a dining area commanding stunning far reaching views. This L shaped open plan living area incorporates a dual aspect lounge with focal feature fireplace and sliding doors into the full-length sun room flooded with natural light and perfect seating area to take full advantage of the views. An alternative front door with generous hallway provides access to stairs which descend to the lower ground. This level comprises of 3 double bedrooms, one with side aspect and 2 rear facing overlooking the garden, fitted with built in storage. The family bathroom is equipped with a traditional 3-piece white suite, featuring corner bath and decorative tiling to the walls. Externally wrought iron gates provide privacy to the property with a landscaped front garden creating a great first impression. A hardstanding driveway leads to the detached garage and rear garden which is low maintenance, featuring decorative paved patio and lower area enclosed by established conifer trees. A secluded, private space which overlooks the pleasant far reaching aspect and woodland beyond. Situated in an extremely popular area, well-served by local shops and amenities in Hillsborough and Walkley. Located close to reputable schools, recreational facilities, public transport, and access links to the city centre,

- Unique Detached Family Home
- Popular Location In Walkley, S6
- Located on Quiet No Through Road
- 3 Double Bedrooms
- Open Plan Living Area & Garden Room

- Stunning Far Reaching Views
- Low Maintenance, Private Rear Garden
- Gated Driveway & Garage
- Freehold & No Chain
- Council Tax Band E, EPC Rating D